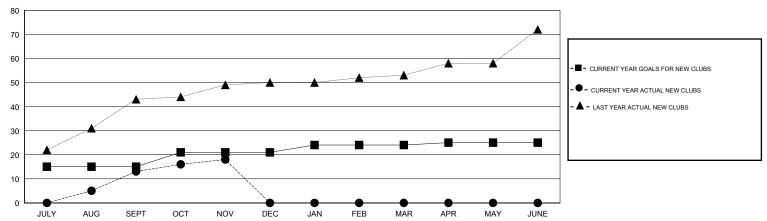

| 607                                 | 203                | 404              |  |
| OCT/NOV/DEC   | 6                | 5                 | 0                | 5                | OCT/NOV/DEC           | 73                 | 317                                 | 101                | 216              |  |
| JAN/FEB/MAR   | 3                | 0                 | 0                | 0                | JAN/FEB/MAR           | 196                | 0                                   | 0                  | 0                |  |
| APR/MAY/JUNE  | 1                | 0                 | 0                | 0                | APR/MAY/JUNE          | -114               | 0                                   | 0                  | 0                |  |

### GOALS AND ACTUAL NEW CLUBS CUMULATIVE



### GOALS AND ACTUAL MEMBERS CUMULATIVE



| DROPPED CLUBS: 1  |     | 129 CLUBS OF 288 ADDED 1 OR MORE