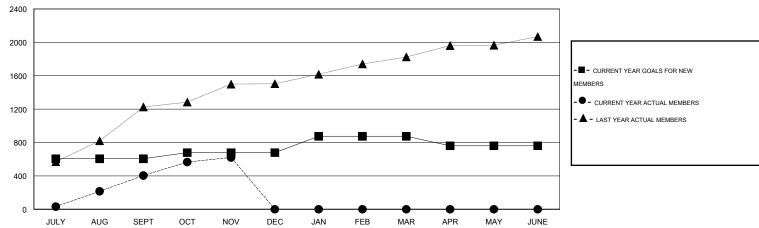

### GOALS AND ACTUAL MEMBERS CUMULATIVE

| DROPPED CLUBS: 1  |     | 129 CLUBS OF 288 ADDED 1 OR MORE                                                                                                                                                                                                                                                                                                                                                                                                                                                                                                                                                                                                                                                                                                                                                                                                                                                                                                                                                                                                                                                                                                                                                                                                                                                                                                                                                                                                                                                                                                                                                                                                                                                                                                                                                                                                                                                                                                                                                                                                                                                                                               | GENDER DISTRIBUTION |                |       |
|-------------------|-----|--------------------------------------------------------------------------------------------------------------------------------------------------------------------------------------------------------------------------------------------------------------------------------------------------------------------------------------------------------------------------------------------------------------------------------------------------------------------------------------------------------------------------------------------------------------------------------------------------------------------------------------------------------------------------------------------------------------------------------------------------------------------------------------------------------------------------------------------------------------------------------------------------------------------------------------------------------------------------------------------------------------------------------------------------------------------------------------------------------------------------------------------------------------------------------------------------------------------------------------------------------------------------------------------------------------------------------------------------------------------------------------------------------------------------------------------------------------------------------------------------------------------------------------------------------------------------------------------------------------------------------------------------------------------------------------------------------------------------------------------------------------------------------------------------------------------------------------------------------------------------------------------------------------------------------------------------------------------------------------------------------------------------------------------------------------------------------------------------------------------------------|---------------------|----------------|-------|
|                   |     | NEW MEMBERS                                                                                                                                                                                                                                                                                                                                                                                                                                                                                                                                                                                                                                                                                                                                                                                                                                                                                                                                                                                                                                                                                                                                                                                                                                                                                                                                                                                                                                                                                                                                                                                                                                                                                                                                                                                                                                                                                                                                                                                                                                                                                                                    | MALE                | 6,208 (81.22%) |       |
|                   |     |                                                                                                                                                                                                                                                                                                                                                                                                                                                                                                                                                                                                                                                                                                                                                                                                                                                                                                                                                                                                                                                                                                                                                                                                                                                                                                                                                                                                                                                                                                                                                                                                                                                                                                                                                                                                                                                                                                                                                                                                                                                                                                                                | FEMALE              | 1,435 (18.78%) |       |
| DROPPED MEMBERS   |     |                                                                                                                                                                                                                                                                                                                                                                                                                                                                                                                                                                                                                                                                                                                                                                                                                                                                                                                                                                                                                                                                                                                                                                                                                                                                                                                                                                                                                                                                                                                                                                                                                                                                                                                                                                                                                                                                                                                                                                                                                                                                                                                                |                     |                |       |
| DECEASED          | 4   |                                                                                                                                                                                                                                                                                                                                                                                                                                                                                                                                                                                                                                                                                                                                                                                                                                                                                                                                                                                                                                                                                                                                                                                                                                                                                                                                                                                                                                                                                                                                                                                                                                                                                                                                                                                                                                                                                                                                                                                                                                                                                                                                |                     |                |       |
| CLUB CANCELLED 16 | 16  | CLICK HERE FOR HEALTH ASSESSMENT DATA                                                                                                                                                                                                                                                                                                                                                                                                                                                                                                                                                                                                                                                                                                                                                                                                                                                                                                                                                                                                                                                                                                                                                                                                                                                                                                                                                                                                                                                                                                                                                                                                                                                                                                                                                                                                                                                                                                                                                                                                                                                                                          | FAMILY UNIT MEMBERS |                | 4,042 |
| OTHER 283         |     | - COURT OF THE COU | HEAD OF HOUSEHOLD   | 1,583          |       |
| TOTAL             | 303 |                                                                                                                                                                                                                                                                                                                                                                                                                                                                                                                                                                                                                                                                                                                                                                                                                                                                                                                                                                                                                                                                                                                                                                                                                                                                                                                                                                                                                                                                                                                                                                                                                                                                                                                                                                                                                                                                                                                                                                                                                                                                                                                                | NON-HEAD OF HOUSEHO | PLD            | 2,459 |